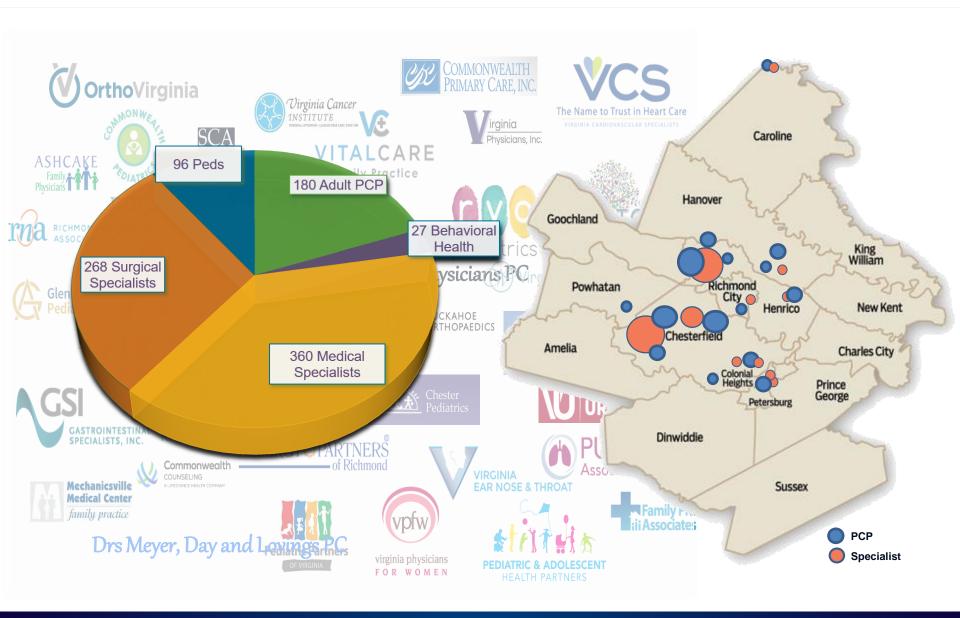

# Virginia Care Partners | Primary Care Participating Practices



Appomattox River Medical Ashcake Family Physicians Associates in Pediatrics - PPV

# C

Capitol Pediatrics Chester Pediatrics

Commonwealth Primary Care (CPC)

CPC – Extended Care CPC – Glen Forest

CPC - Richmond Primary Care

CPC - Ridgefield

CPC - Sommerville Family Practice

CPC - Virginia Family Physicians

CPC – Three Chopt CPC – West Creek

CPC - Wyndham

## D

Dominion Medical Associates Drs. Meyer, Day and Lovings, MD

#### F

Family Practice Associates of Chesterfield Family Practice Specialists of Richmond

## G

Glen Allen Pediatrics

#### Н

Health Visions MD, Inc Huguenot Pediatrics – PPV

#### J

James River Internists James River Pediatrics – PPV Jeff McLeod, MD Joseph W. Boatwright, III, MD June R. Tun